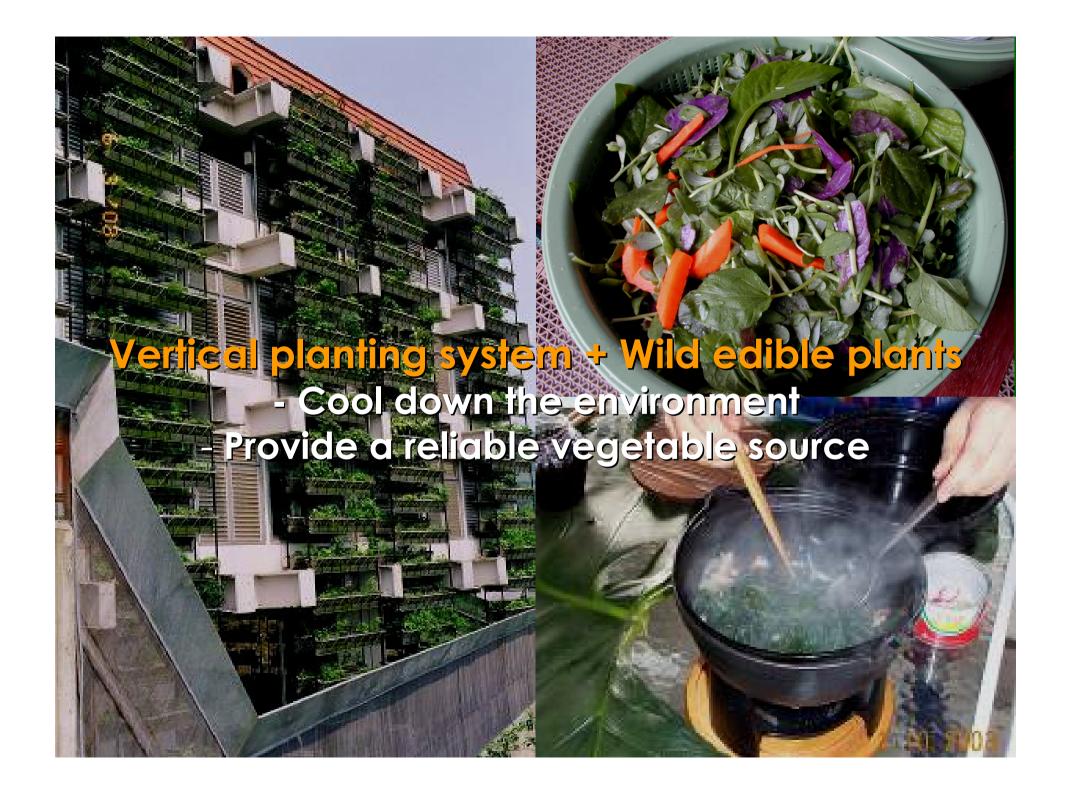

## High-efficient recycling system

Make sustainable development come true

#### Nucleic acid meal

- Vegetables + some proteins
  - A kind of healthy diets