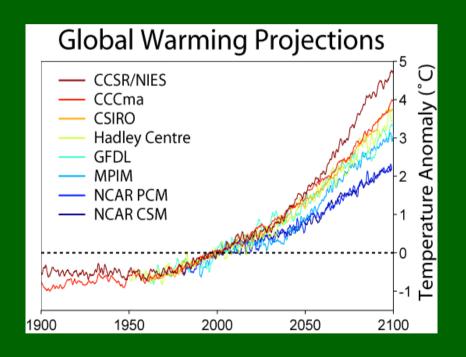

#### The CO<sub>2</sub> concentration rises fast.

#### **IPCC's Reports**

(The Intergovernmental Panel on Climate Change)

#### The CO<sub>2</sub> concentration

- Determine future global temperature
- Impact on climate change and ecology