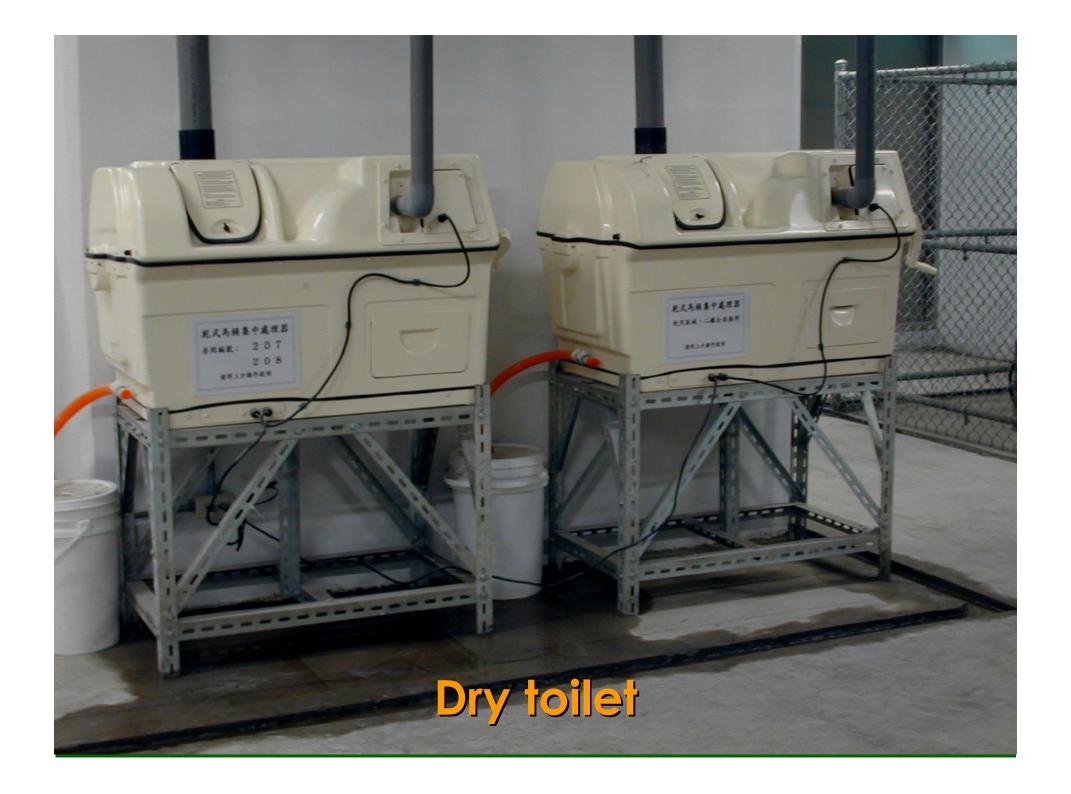

### Waste and wastewater

- Dry toilet
- Wastewater treatment system

# Compost function

#### 2-step compost or sterilization