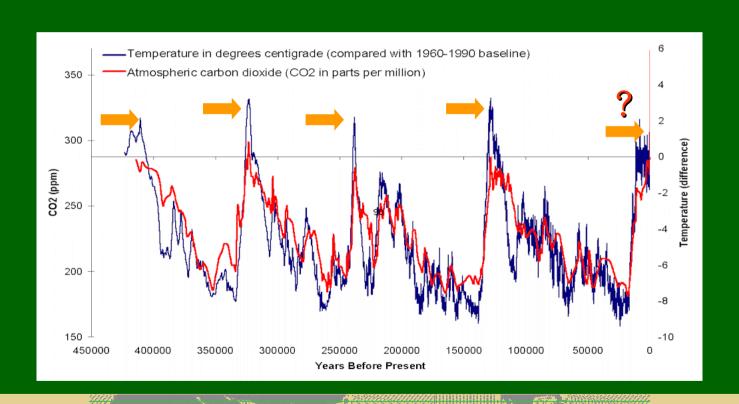

#### The CO<sub>2</sub> concentration rises fast.

#### **IPCC's Reports**

(The Intergovernmental Panel on Climate Change)

# IPCC's reports overlooked the relationship between climate change and the evolution of the Earth.

#### IPCC's inference model

- Overstress the proportion of artifical emission of CO<sub>2</sub>
- Underestimate the role played by natural evolution

With  $CO_2$  concentration increases, the return of desertification areas will be expanded, and the areas will have more frequent disasters.