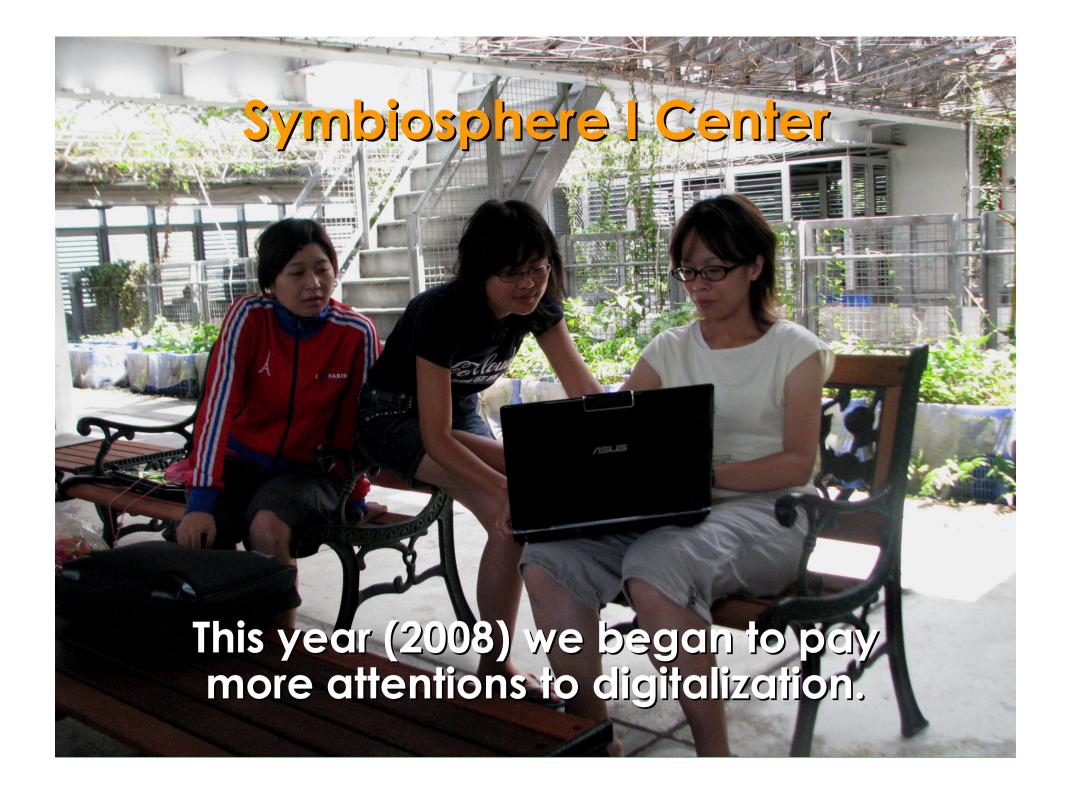

## Digitalization

- Reduce the dependence on urban markets
  - Enhance networking
  - Transmit the information of symbiosis