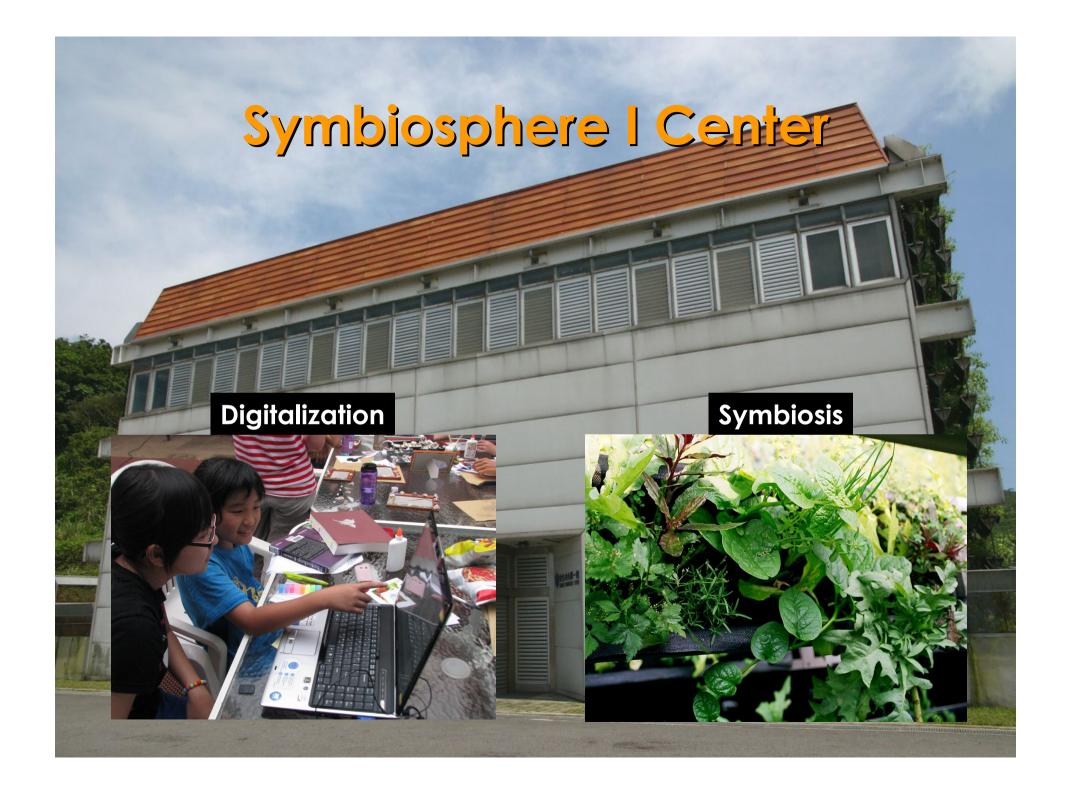

## Digitalization

- Reduce the dependence on urban markets
  - Enhance networking
  - Transmit the information of symbiosis

## Digitalization + Symbiosis

- Investigate the new civilization
- Induce the future habitable construction