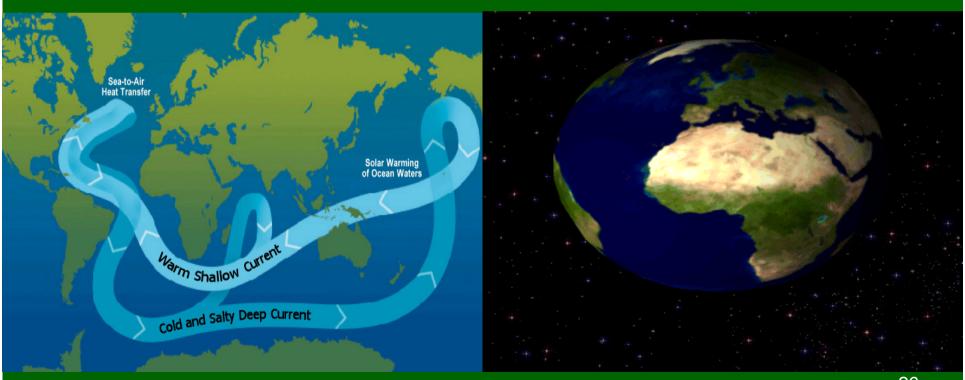

# IPCC's reports overlooked the relationship between climate change and the evolution of the Earth.

#### IPCC's inference model

- Overstress the proportion of artifical emission of CO<sub>2</sub>
- Underestimate the role played by natural evolution

With  $CO_2$  concentration increases, the return of desertification areas will be expanded, and the areas will have more frequent disasters.