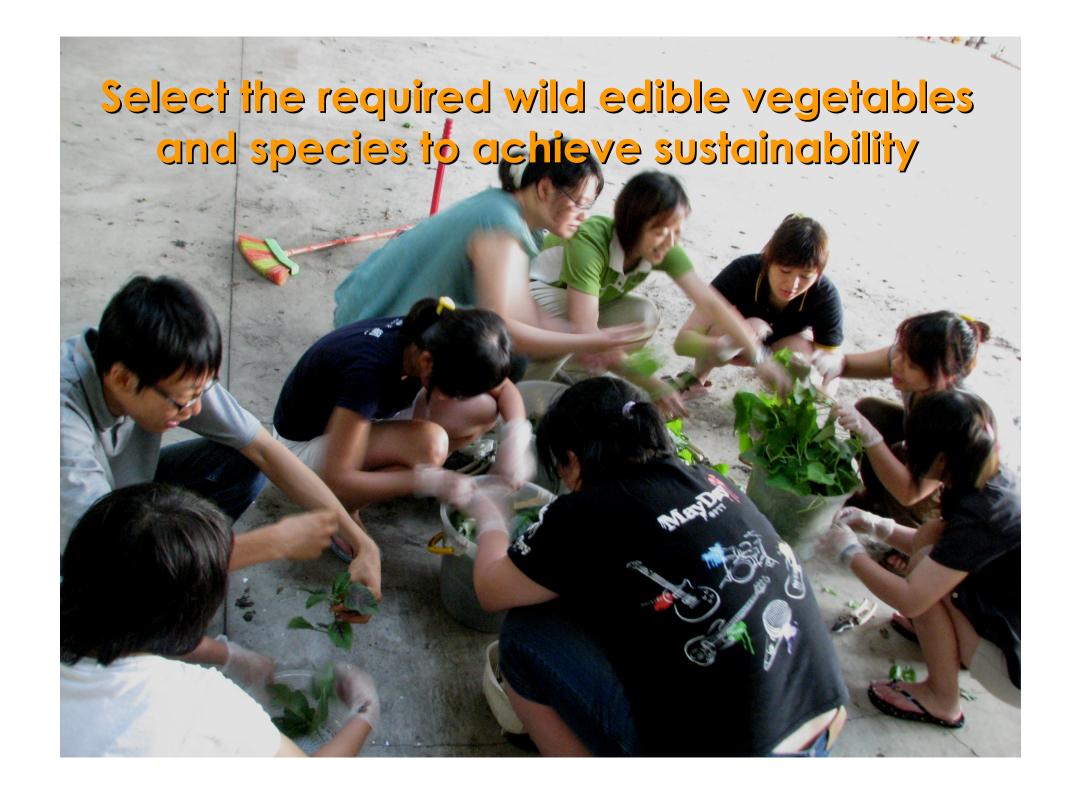

#### Human

The center of this recycling system

Human and wild edible vegetables together form the symbiotic recycle.