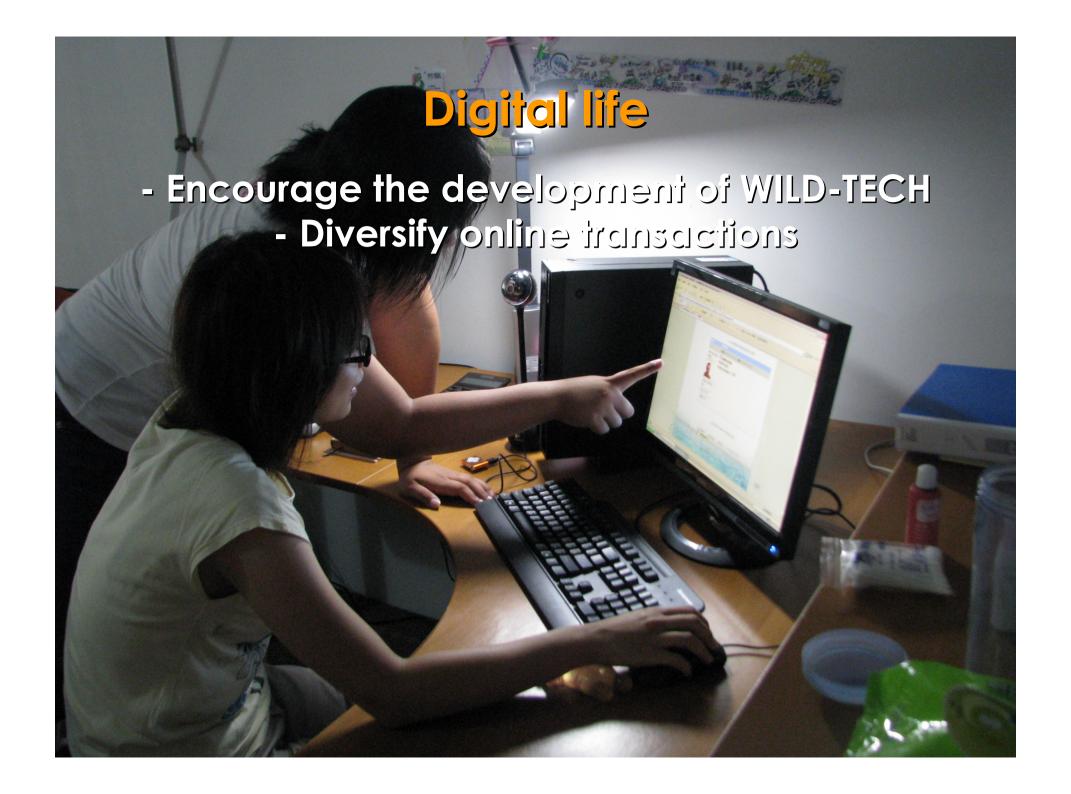

## WILD-TECH

## Digitalization

- Reduce the dependence on urban markets
  - Enhance networking
  - Transmit the information of symbiosis