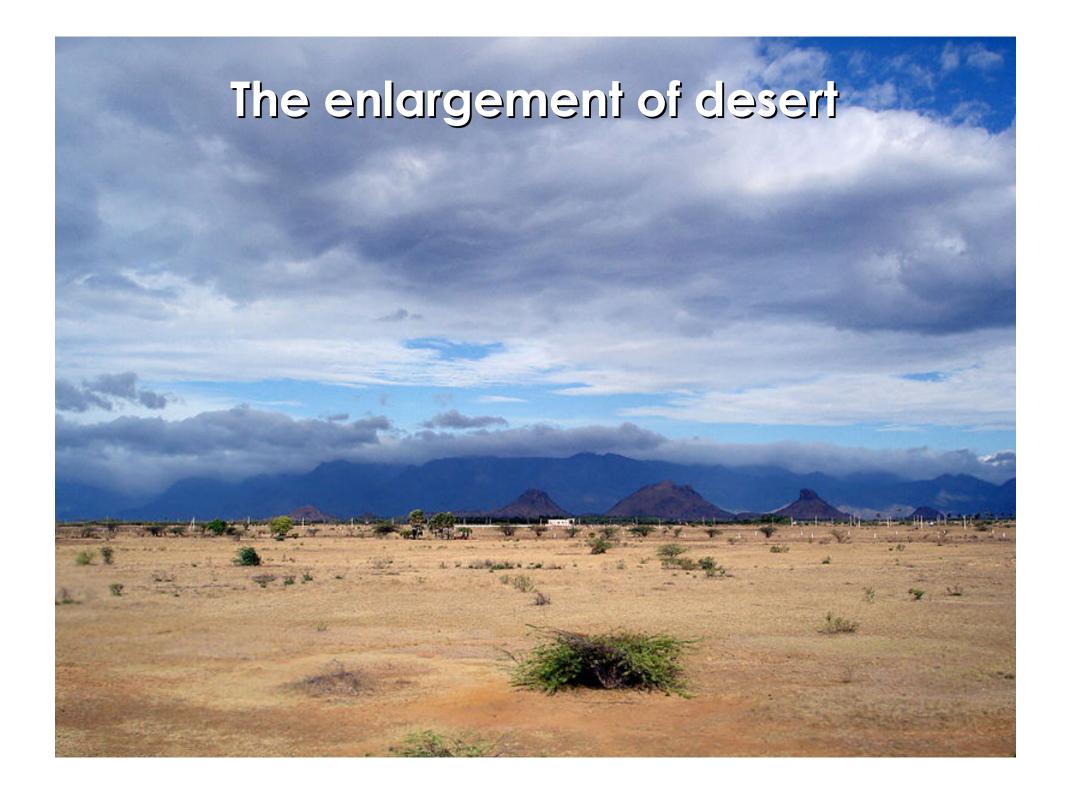

#### IPCC's inference model

- Overstress the proportion of artifical emission of CO<sub>2</sub>
- Underestimate the role played by natural evolution

With  $CO_2$  concentration increases, the return of desertification areas will be expanded, and the areas will have more frequent disasters.

# If the desertification is getting worse, the arable land would be reduced and food will be lacked immediately.