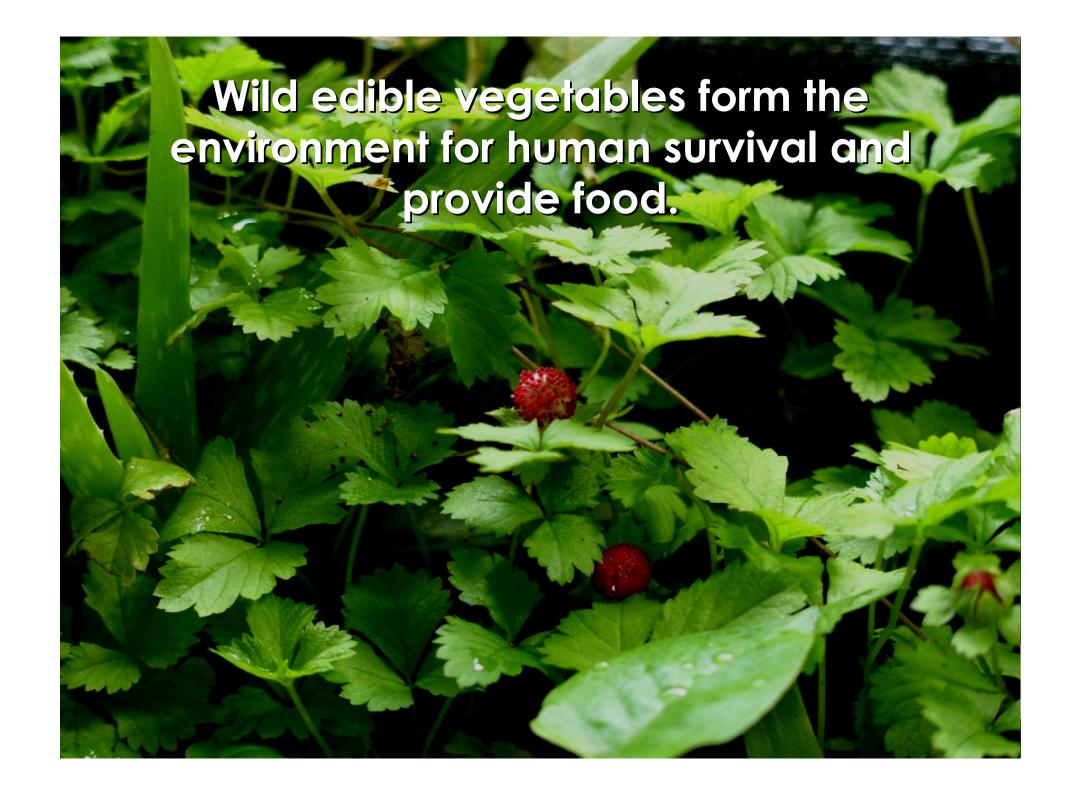

#### Human

The center of this recycling system

Human and wild edible vegetables together form the symbiotic recycle.