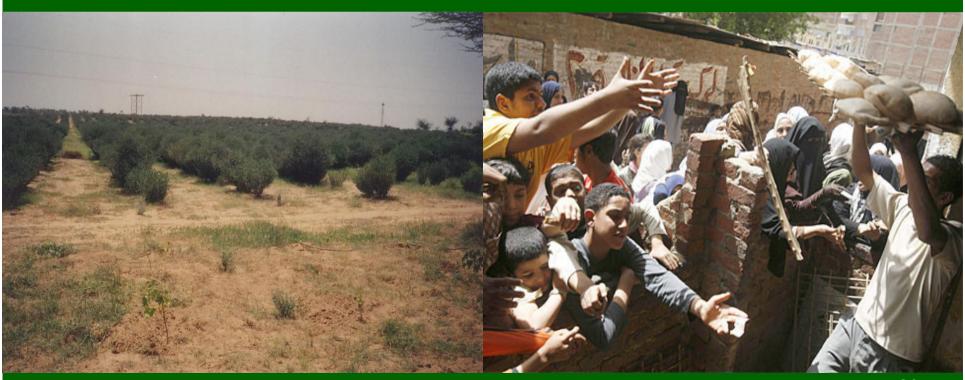

# If the desertification is getting worse, the arable land would be reduced and food will be lacked immediately.

# Biomass energy exclude arable lands and make food supply much shorter.

#### People

who are threatened by desertification

# Their subsistence will have serious destruction.