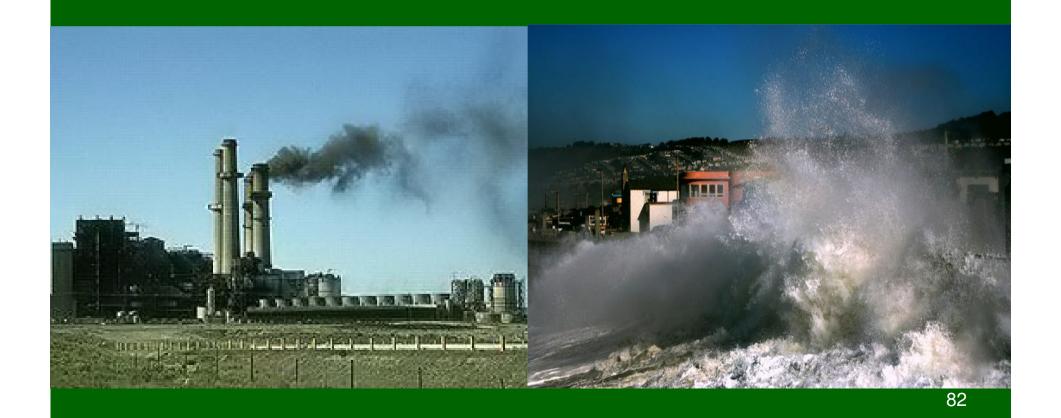

#### Industrial civilization

## Take ancient forest petrochemical industry energy

#### Cut down the forest to utilize

#### The CO<sub>2</sub> concentration rises fast.