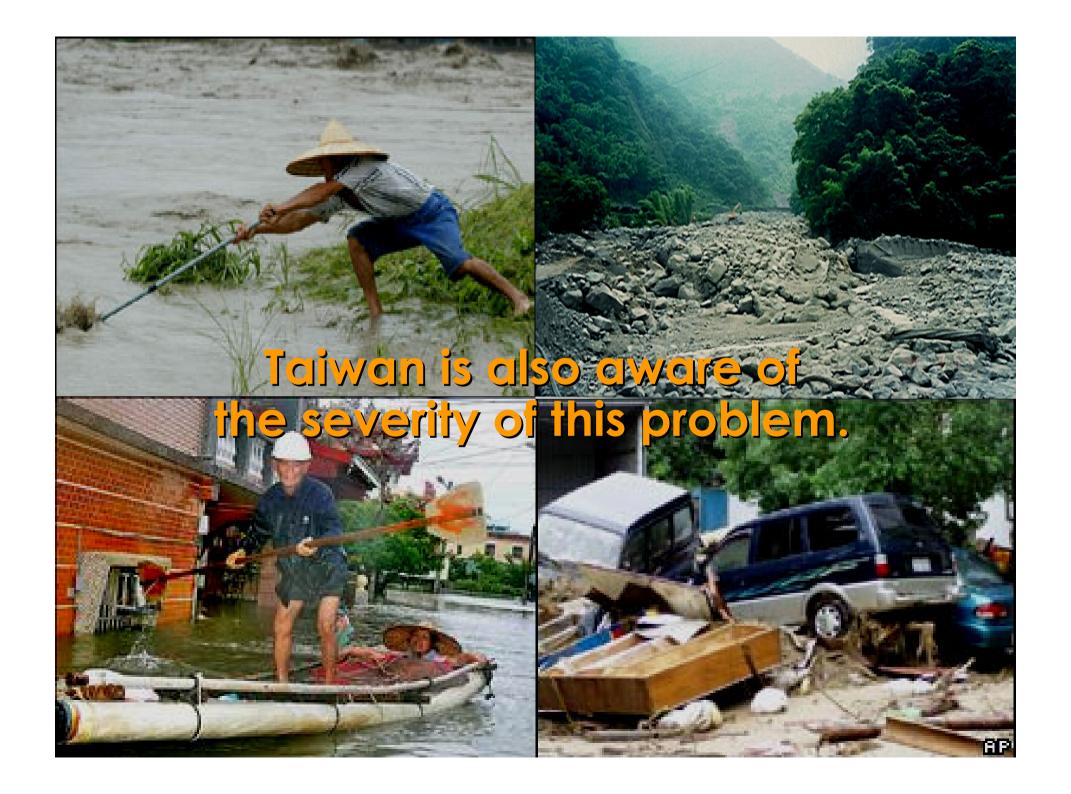

#### The CO<sub>2</sub> concentration rises fast.

#### IPCC's inference model

- Overstress the proportion of artifical emission of CO<sub>2</sub>
- Underestimate the role played by natural evolution

With  $CO_2$  concentration increases, the return of desertification areas will be expanded, and the areas will have more frequent disasters.