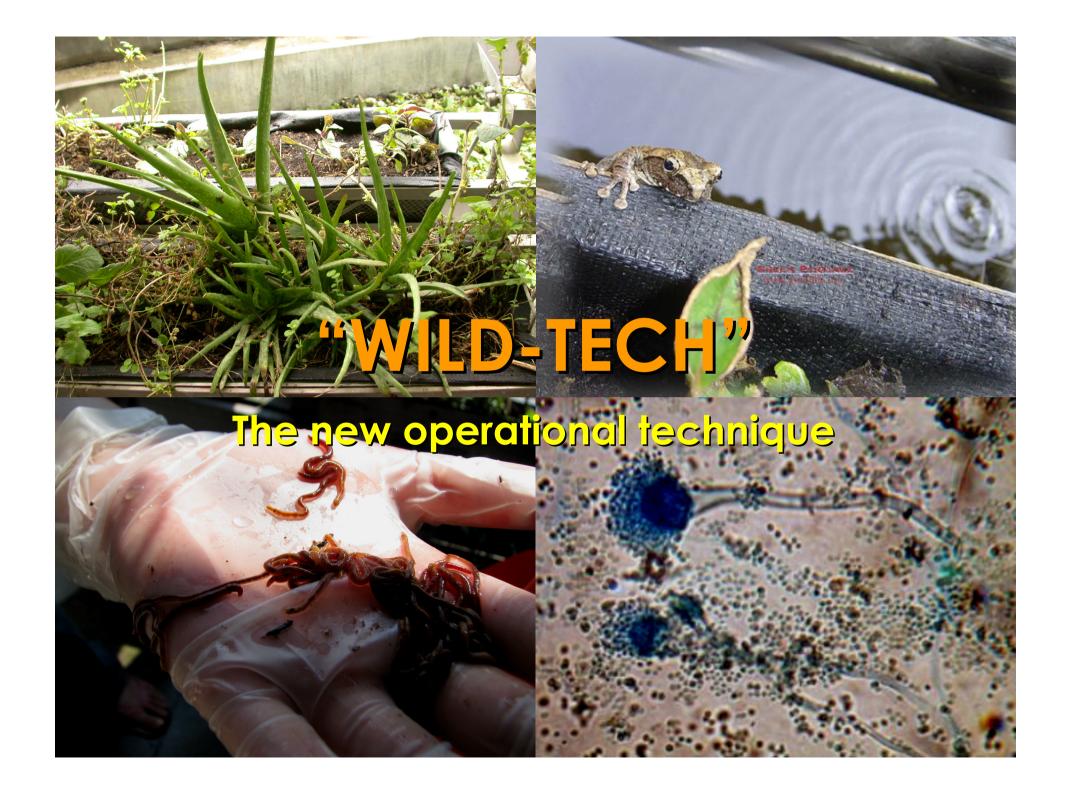

mate exceeds extreme value, the safety factor of the industrial products will be insufficient.









# If the desertification is getting worse, the arable land would be reduced and food will be lacked immediately.



# Biomass energy exclude arable lands and make food supply much shorter.



#### People

who are threatened by desertification

# Their subsistence will have serious destruction.























## High-efficient recycling system



Make sustainable development come true



















#### Nucleic acid meal

- Vegetables + some proteins
  - A kind of healthy diets



### Waste and wastewater

- Dry toilet
- Wastewater treatment system



# Compost function

#### 2-step compost or sterilization



#### Wastewater

#### Feedback to the vertical planting system





## WILD-TECH

# Accommodate more micro-scaled or multiple recycling systems









#### Human

The center of this recycling system

Human and wild edible vegetables together form the symbiotic recycle.



















## Digitalization



- Reduce the dependence on urban markets
  - Enhance networking
  - Transmit the information of symbiosis





## Cyberspace

The world of Internet

#### Replace traditional markets









## Digitalization + Symbiosis

- Investigate the new civilization
- Induce the future habitable construction



# Digitalization + Symbiosis

- Hope for some concrete results before SB11



## **Energy crisis and Climate change**





# Are you interested?







## Thank's for your attention.