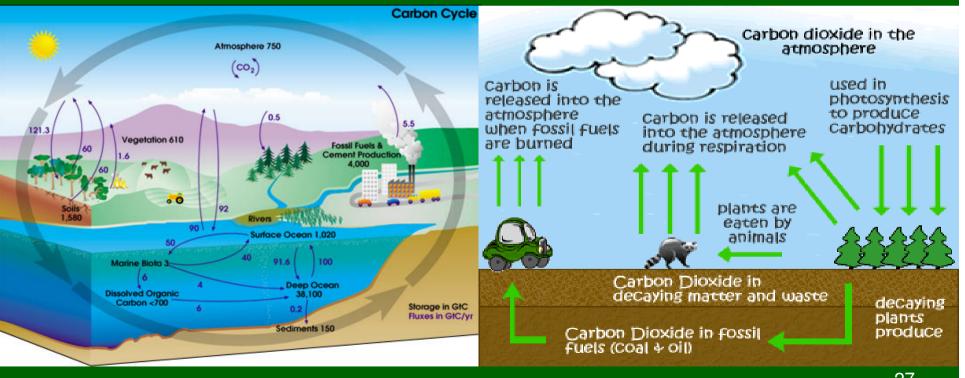

#### The CO<sub>2</sub> concentration rises fast.

#### The CO<sub>2</sub> concentration

- Determine future global temperature
- Impact on climate change and ecology