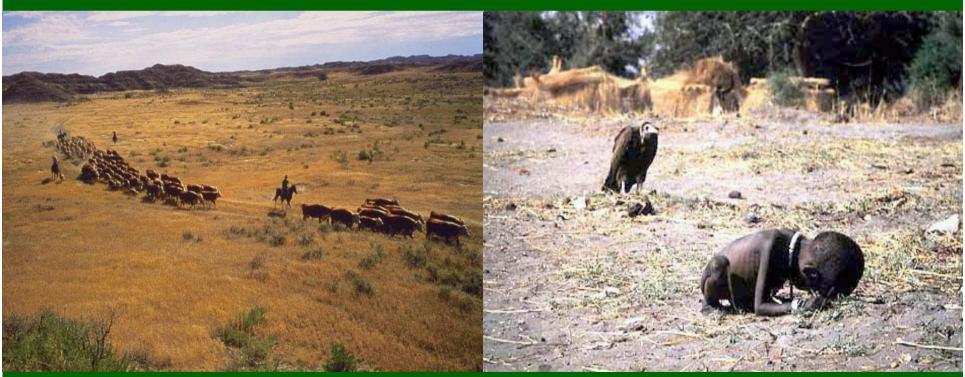

# If the desertification is getting worse, the arable land would be reduced and food will be lacked immediately.

#### People

who are threatened by desertification

# Their subsistence will have serious destruction.