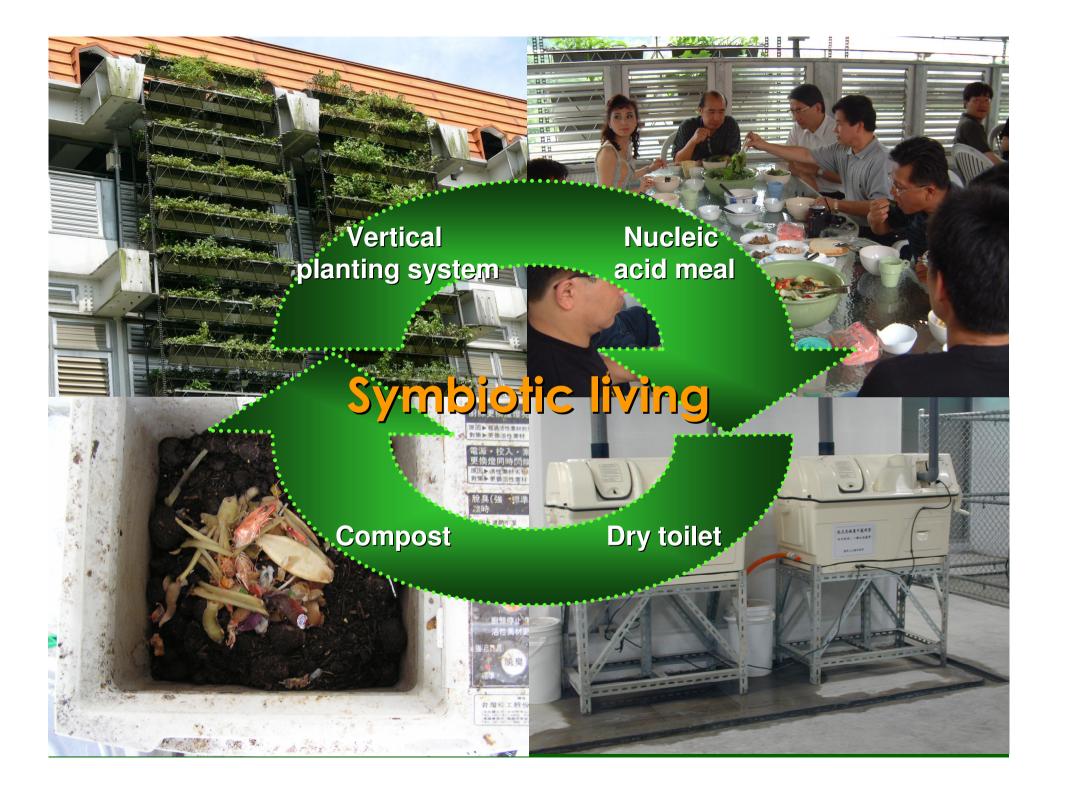

## High-efficient recycling system

Make sustainable development come true

#### Nucleic acid meal

- Vegetables + some proteins
  - A kind of healthy diets

### Waste and wastewater

- Dry toilet
- Wastewater treatment system

# Compost function

#### Feedback to the vertical planting system

#### Human

The center of this recycling system

Human and wild edible vegetables together form the symbiotic recycle.