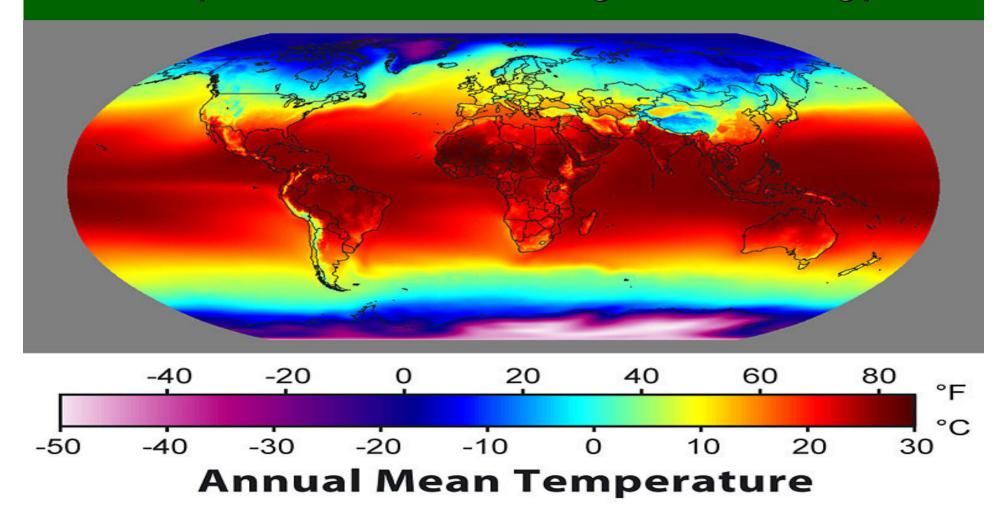

#### The CO<sub>2</sub> concentration

- Determine future global temperature
- Impact on climate change and ecology