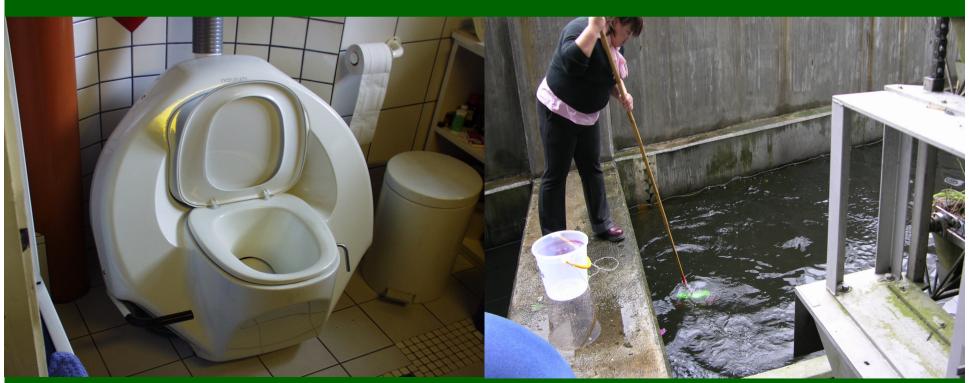

### Waste and wastewater

- Dry toilet
- Wastewater treatment system

# Compost function

#### 2-step compost or sterilization

#### Wastewater

#### Feedback to the vertical planting system