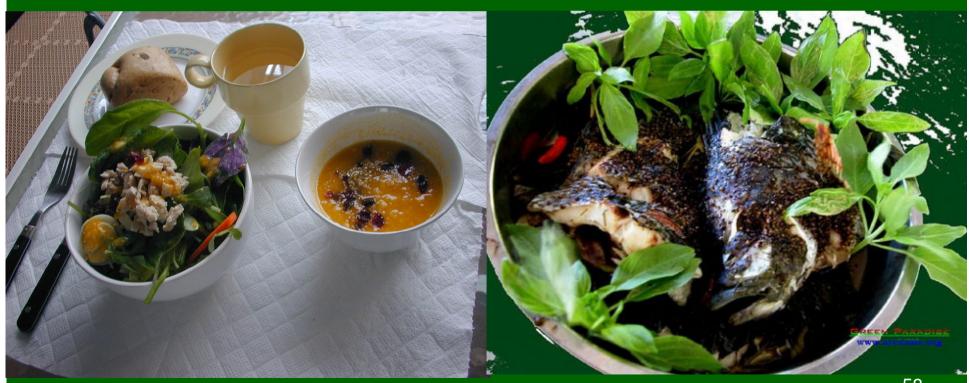

#### Nucleic acid meal

- Vegetables + some proteins
  - A kind of healthy diets