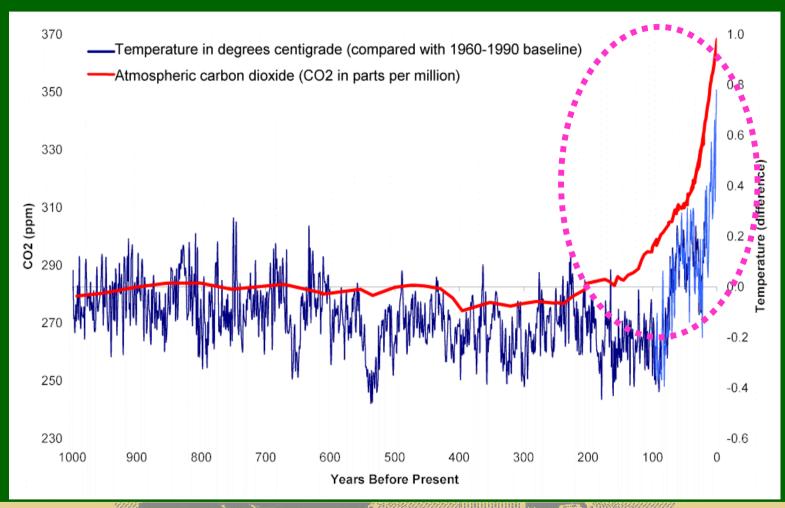

#### The CO<sub>2</sub> concentration rises fast.

#### IPCC's inference model

- Overstress the proportion of artifical emission of CO<sub>2</sub>
- Underestimate the role played by natural evolution

With  $CO_2$  concentration increases, the return of desertification areas will be expanded, and the areas will have more frequent disasters.