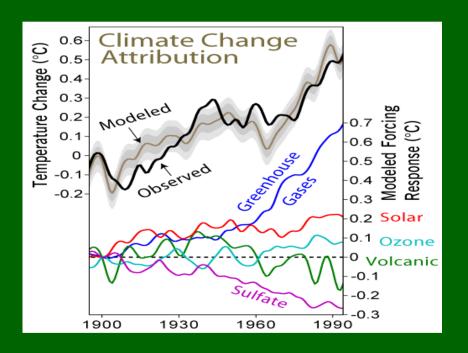

# IPCC's reports overlooked the relationship between climate change and the evolution of the Earth.

#### IPCC's inference model

- Overstress the proportion of artifical emission of CO<sub>2</sub>
- Underestimate the role played by natural evolution

With  $CO_2$  concentration increases, the return of desertification areas will be expanded, and the areas will have more frequent disasters.