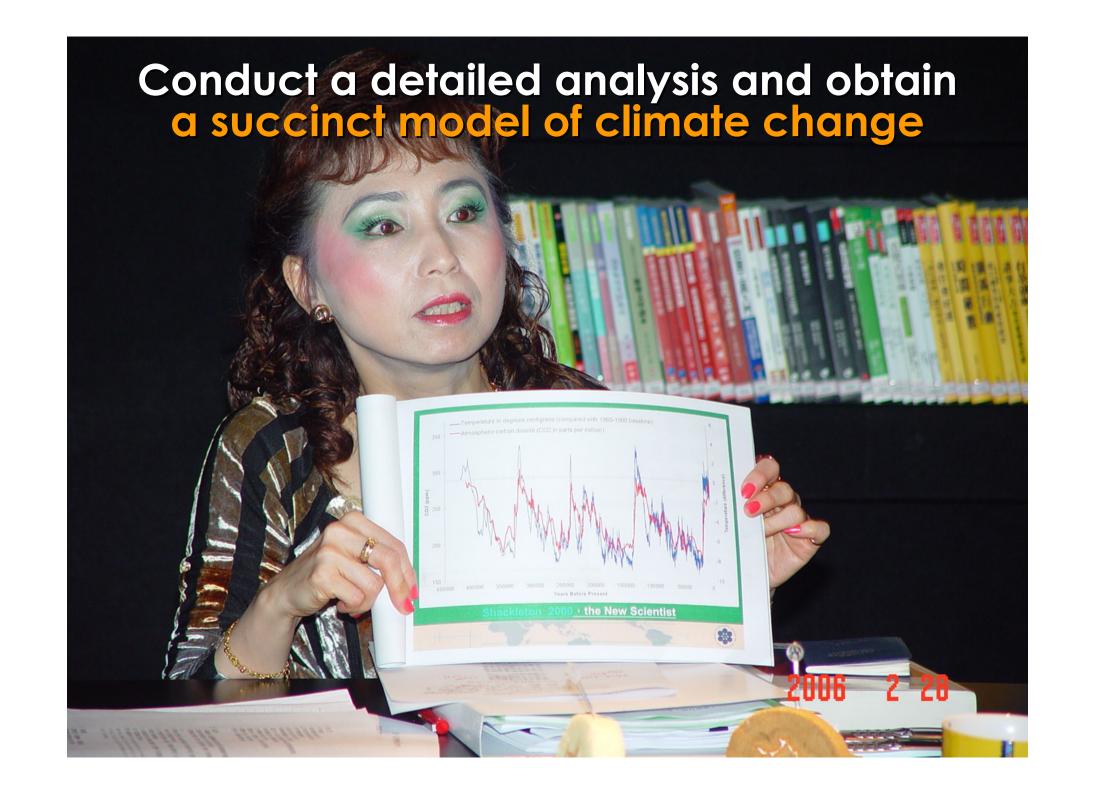

#### The CO<sub>2</sub> concentration rises fast.

#### The CO<sub>2</sub> concentration

- Determine future global temperature
- Impact on climate change and ecology

# IPCC's reports overlooked the relationship between climate change and the evolution of the Earth.

#### IPCC's inference model

- Overstress the proportion of artifical emission of CO<sub>2</sub>
- Underestimate the role played by natural evolution

With  $CO_2$  concentration increases, the return of desertification areas will be expanded, and the areas will have more frequent disasters.