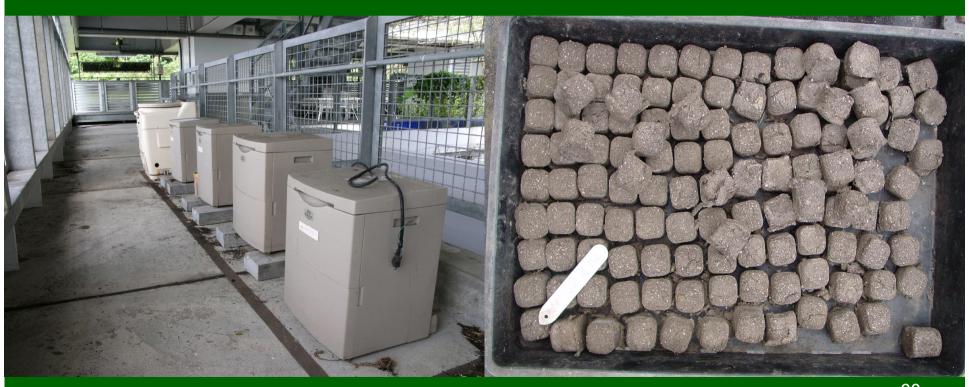

### Waste and wastewater

- Dry toilet
- Wastewater treatment system

# Compost function

#### 2-step compost or sterilization